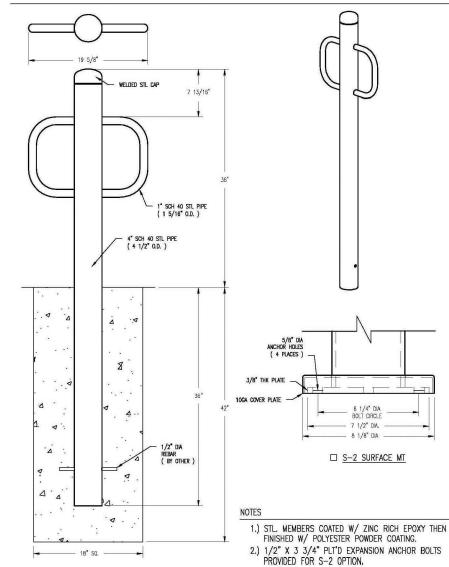

## **BOLLARD LIGHT DETAIL**

TYPE: DUMOR 401 SERIES BOLLARD COLOR: TBD FINISH: POWDER COAT SOURCE: DUMOR, INC., REP SERVICES (407) 831-9658

1.) ALL STL MENBERS COATED W/ ZINC RICH EPOXY
THEN POLYESTER POWDER COATED.
2.) ALUN. ASH PAN ATTACHED TO ASH URN W/ MNYL COATED CABLE.

3.) 1/2" X 3 3/4" PLTD. EXPANSION ANCHOR BOLTS PROVIDED.

□ S-2 SURFACE MOUNT

COATED W/ ZINC RICH EPOXY THEN FINISHED W/ POLYESTER POWDER COATING.

FINISH OPTIONS

☐ HOT DIPPED GALVANIZED

TRASH RECEPTACLE DETAIL TYPE: DUMOR ASH URN 123 COLOR: TBD FINISH: POWDER COAT SOURCE: DUMOR, INC., REP SERVICES (407) 831-9658