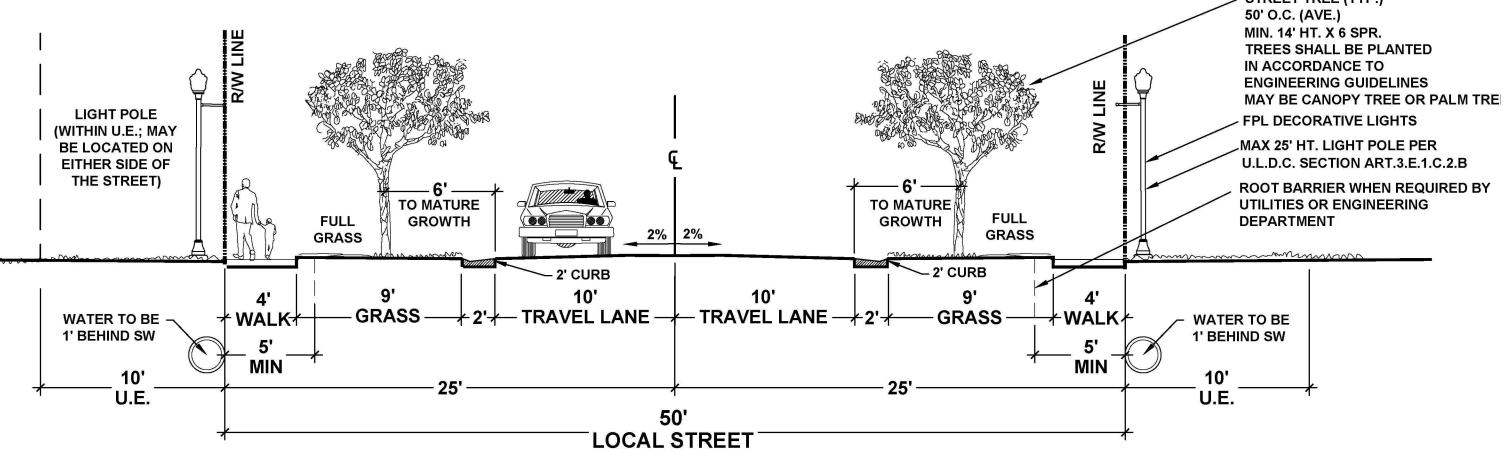

SCALE: 1"=100' - 0"



## OPAQUE SCREENING DETAIL FOR RECREATION CENTER CLUBHOUSE GENERATOR





PBC Zoning Stamp:

**Urban Planning & Design Landscape Architecture Communication Graphics** 

The Offices at City Place 477 S. Rosemary Ave., Suite 225 West Palm Beach, FL 33401 561.366.1100 FAX 561.366.1111 www.udkstudios.com #LCC000035

and the property of the designer, and were created for the exclusive use of the specific project. These ideas, designs, arrangement to any person, firm, or corporation withou the written permission of the designer.

N.T.S.

egulat O

Scale: AS SHOWN

Drawn By: Checked By:

**Revision Dates:** 

PRP-6 OF 6



NOTES:

1.) ALL STL. MEMBERS COATED W/ ZINC RICH EPOXY THEN FINISHED W/ POLYESTER POWDER COATING. 2.) 1/2" X 3 3/4" PLTD. EXPANSION ANCHOR BOLTS PROVID