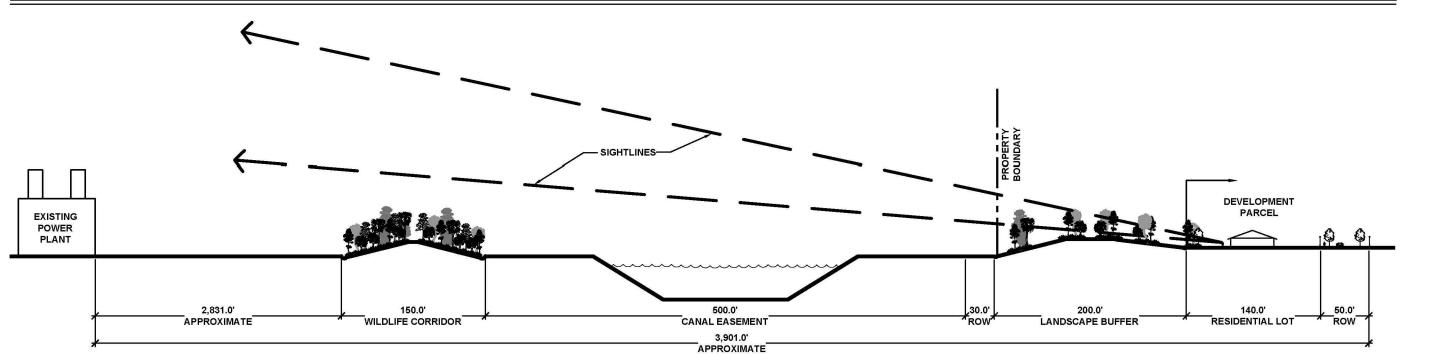

SCALE: 1"=100' - 0"



## OPAQUE SCREENING DETAIL FOR RECREATION CENTER CLUBHOUSE GENERATOR





PBC Zoning Stamp:

**Urban Planning & Design Landscape Architecture Communication Graphics** 

The Offices at City Place 477 S. Rosemary Ave., Suite 225 West Palm Beach, FL 33401 561.366.1100 FAX 561.366.1111 www.udkstudios.com #LCC000035

and the property of the designer, and were created for the exclusive use of the specific project. These ideas, designs, arrangement to any person, firm, or corporation withou the written permission of the designer.

N.T.S.

egulat O

Scale: AS SHOWN

Drawn By: Checked By:

**Revision Dates:** 

PRP-6 OF 6



NOTES:

1.) ALL STL. MEMBERS COATED W/ ZINC RICH EPOXY THEN FINISHED W/ POLYESTER POWDER COATING. 2.) 1/2" X 3 3/4" PLTD. EXPANSION ANCHOR BOLTS PROVIDED

## **BOLLARD LIGHT